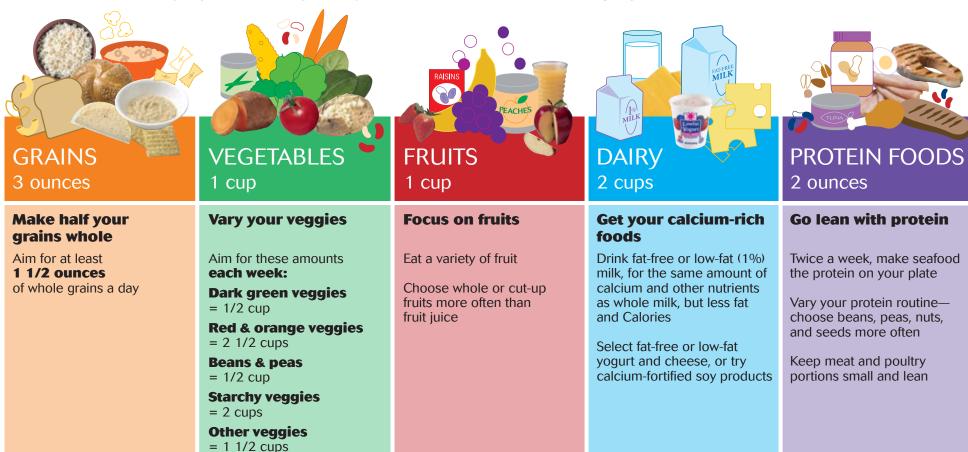

## My Daily Food Plan

Based on the information you provided, this is your daily recommended amount for each food group.